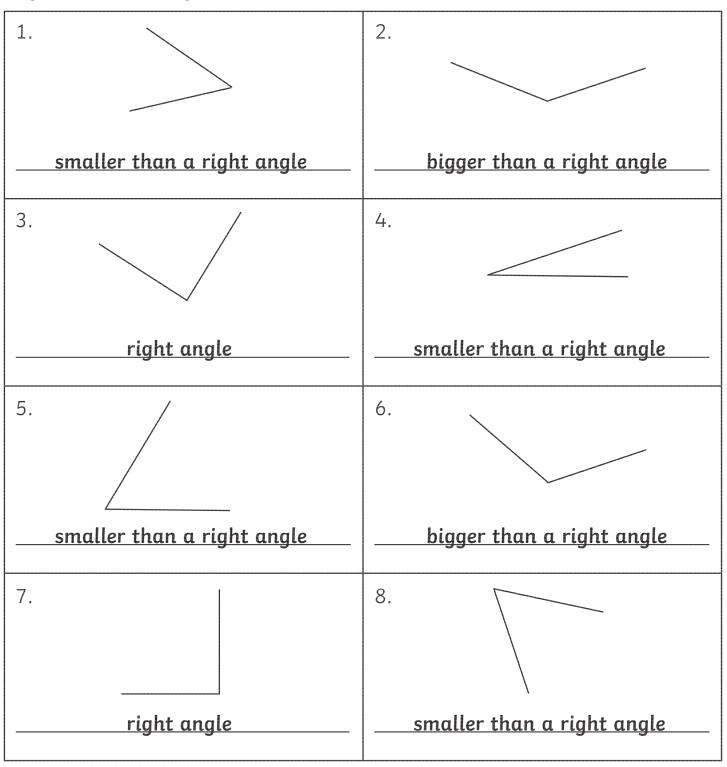

## Is It A Right Angle? Answers

An angle is a measurement of a turn. They can be found where two lines meet.

A right angle is in the corner of a rectangle or square.

Look at the angles below. Decide whether each one is a right angle, bigger than a right angle or smaller than a right angle. Write down your answer on the line.