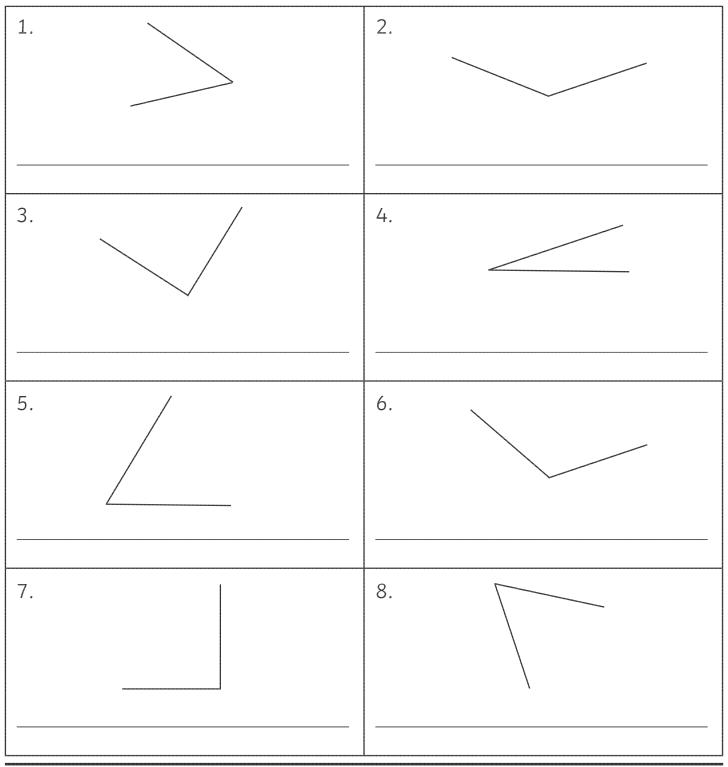

## Is It A Right Angle?

An angle is a measurement of a turn. They can be found where two lines meet.

A right angle is in the corner of a rectangle or square.

Look at the angles below. Decide whether each one is a right angle, bigger than a right angle or smaller than a right angle. Write down your answer on the line.