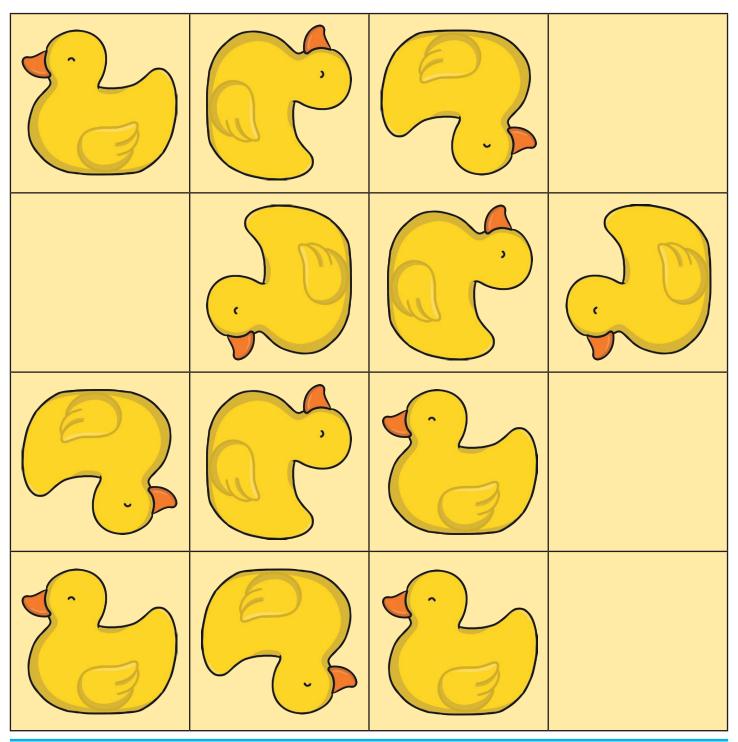

#### Tile the Bathroom

I can make quarter, half and three-quarter turns.

We have been learning to make half, quarter and three-quarter turns. Complete the tile pattern using quarter, half and three-quarter turns.

|  |  | quarter turns |
|--|--|---------------|
|  |  |               |
|  |  |               |
|  |  |               |
|  |  |               |