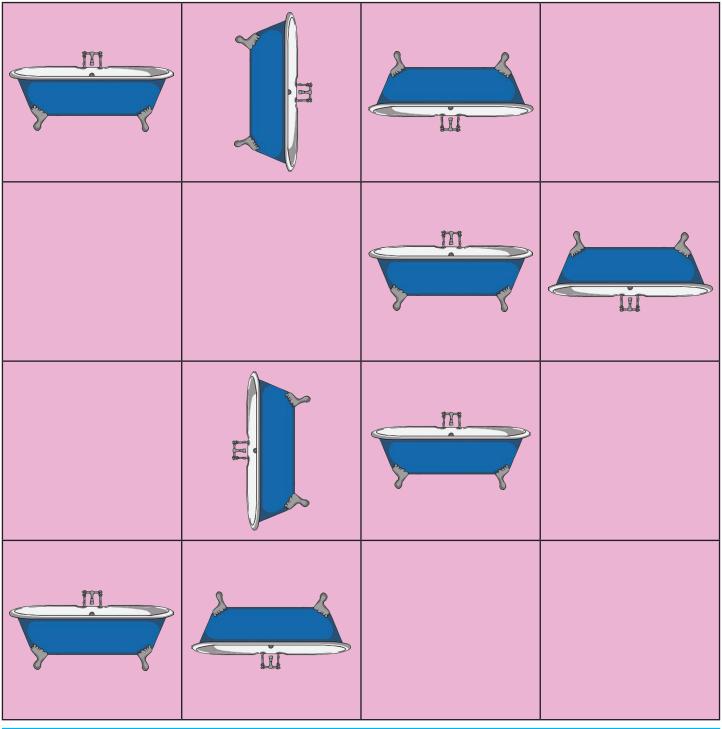

## Tile the Bathroom

I can make quarter, half and three-quarter turns.

We have been learning to make half, quarter and three-quarter turns. Complete the tile pattern using quarter, half and three-quarter turns.

## Tile the Bathroom **Answers**

|  |  | quarter turns |
|--|--|---------------|
|  |  | quarter turns |
|  |  | half turns    |
|  |  | half turns    |
|  |  | quarter turns |