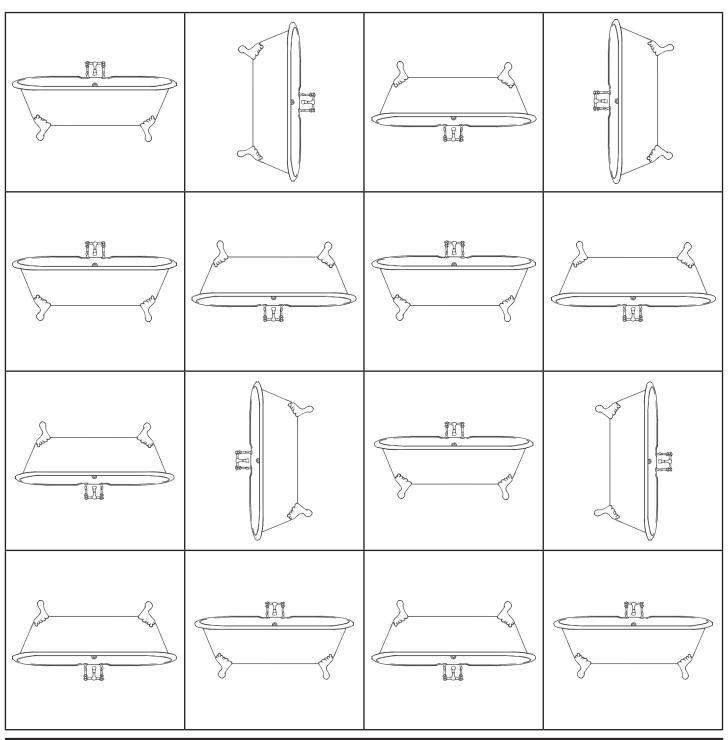

|  |  | quarter turns |
|--|--|---------------|
|  |  |               |
|  |  |               |
|  |  |               |
|  |  |               |

## Tile the Bathroom **Answers**

|  |  | quarter turns |
|--|--|---------------|
|  |  | quarter turns |
|  |  | half turns    |
|  |  | half turns    |
|  |  | quarter turns |