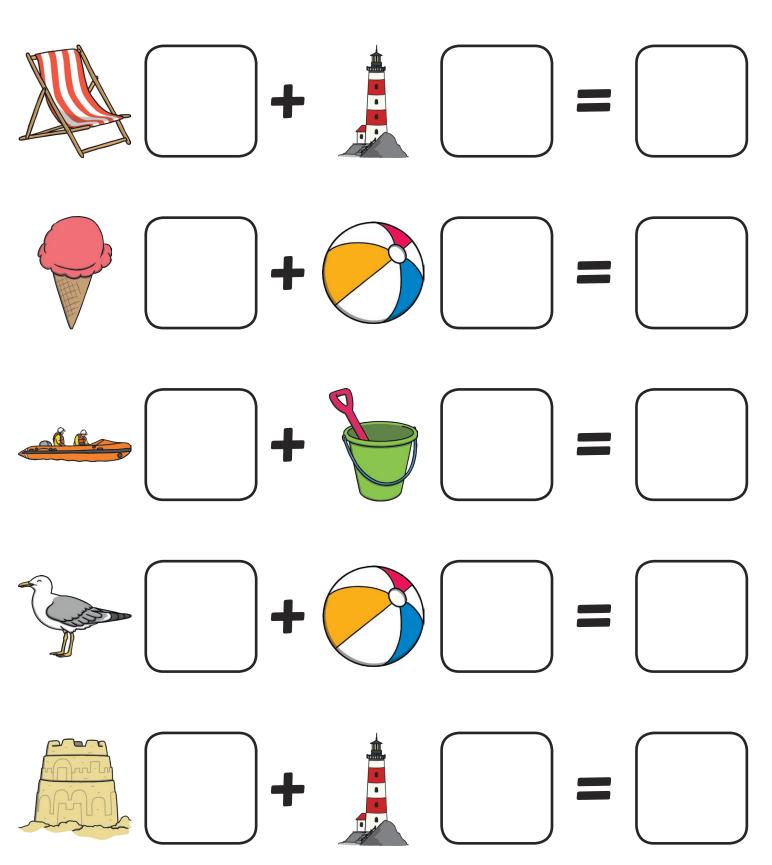

### Seaside I Spy and Add to 10

#### Seaside I Spy and Add to 10

Count the number of each type of seaside item needed in the addition number sentences. Write the numbers in the boxes to create and then solve the addition number sentences.