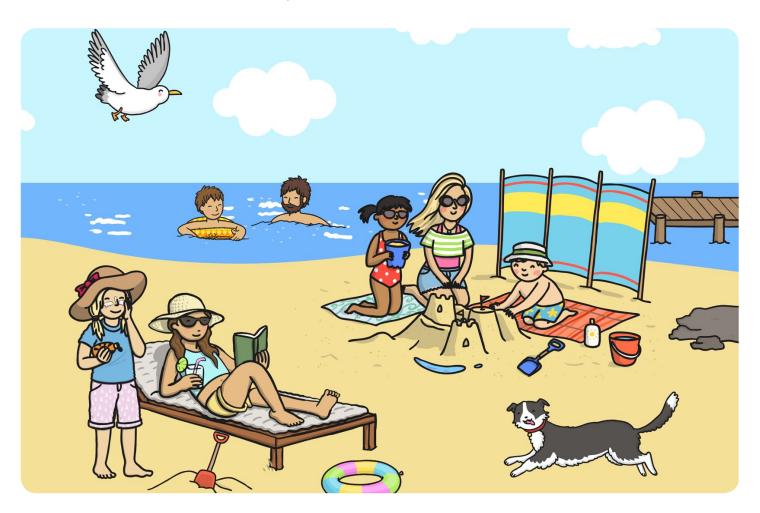

#### What Can You See at the Beach?

Write some sentences about the picture.

| Example: The dog can run. |  |
|---------------------------|--|
|                           |  |
|                           |  |
|                           |  |
|                           |  |
|                           |  |
|                           |  |
|                           |  |
|                           |  |
|                           |  |
|                           |  |
|                           |  |
|                           |  |
|                           |  |
|                           |  |
|                           |  |
|                           |  |