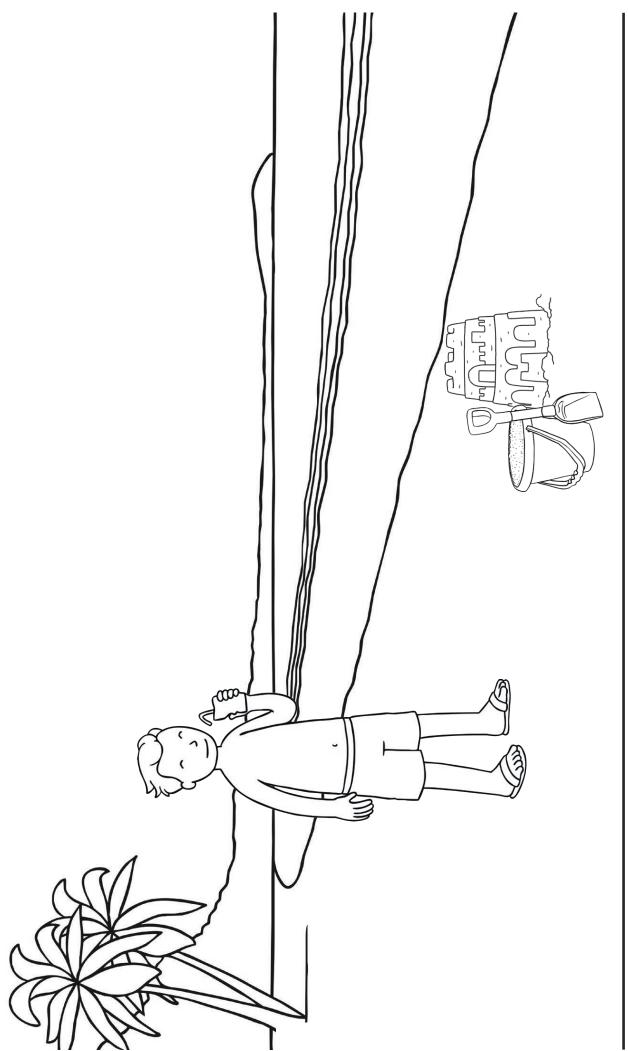

#### What Can You See at the Beach?

Write some sentences about the picture.

| Example: The dog can run. |  |
|---------------------------|--|
|                           |  |
|                           |  |
|                           |  |
|                           |  |
|                           |  |
|                           |  |
|                           |  |
|                           |  |
|                           |  |
|                           |  |
|                           |  |
|                           |  |
|                           |  |
|                           |  |
|                           |  |
|                           |  |