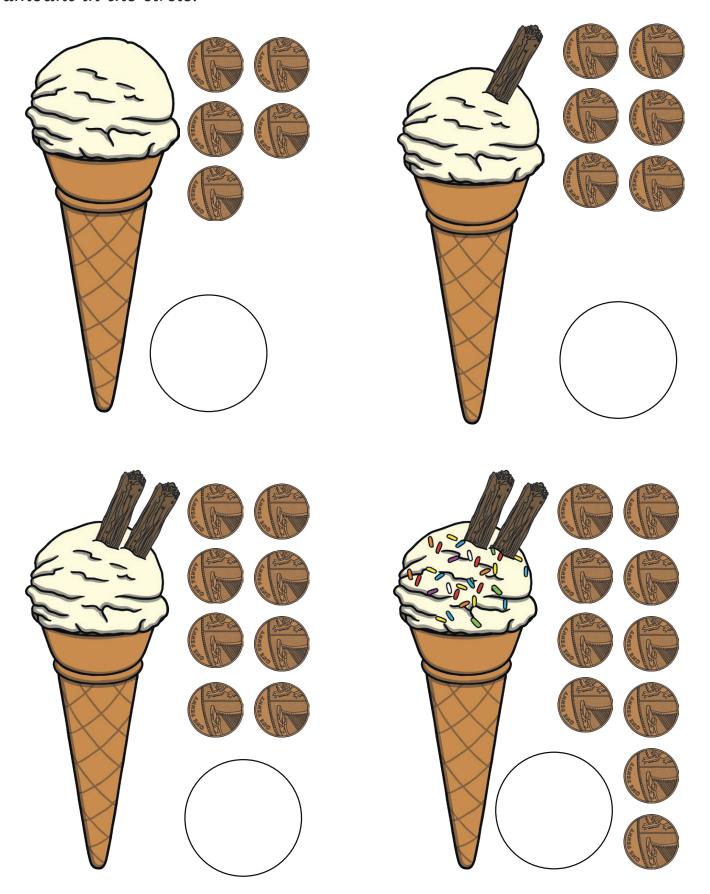

#### **How Much Do the Ice Creams Cost?**

How much does each ice cream cost? Look at the coins and write the total amount in the circle.