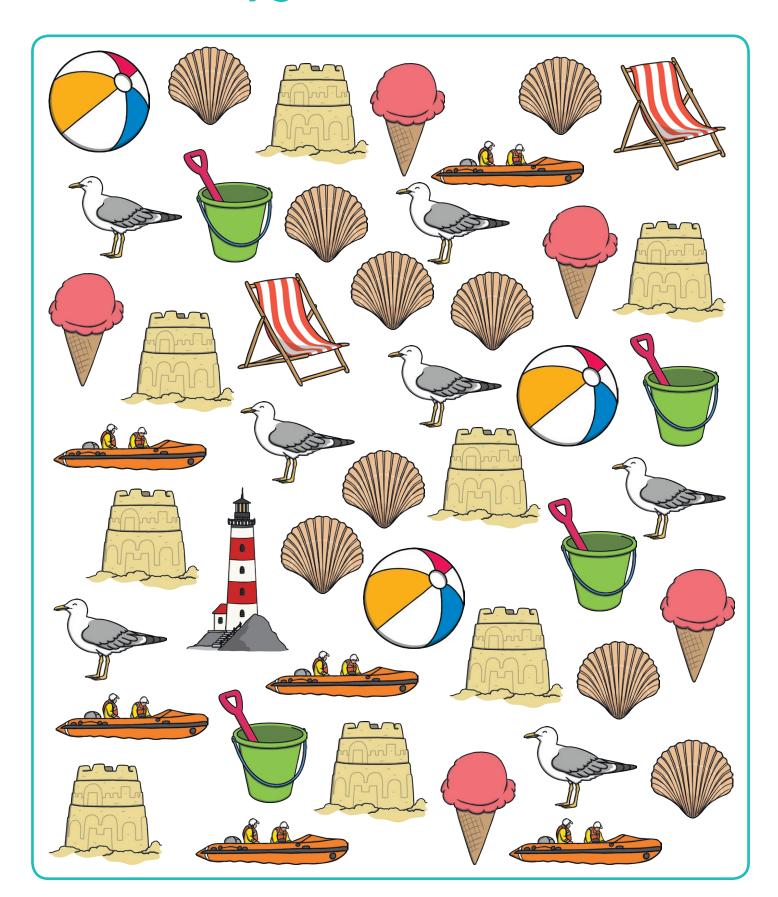

### Seaside I Spy and Add to 10

#### Seaside I Spy and Add to 10

Count the number of each type of seaside item needed in the addition number sentences. Write the numbers in the boxes to create and then solve the addition number sentences.