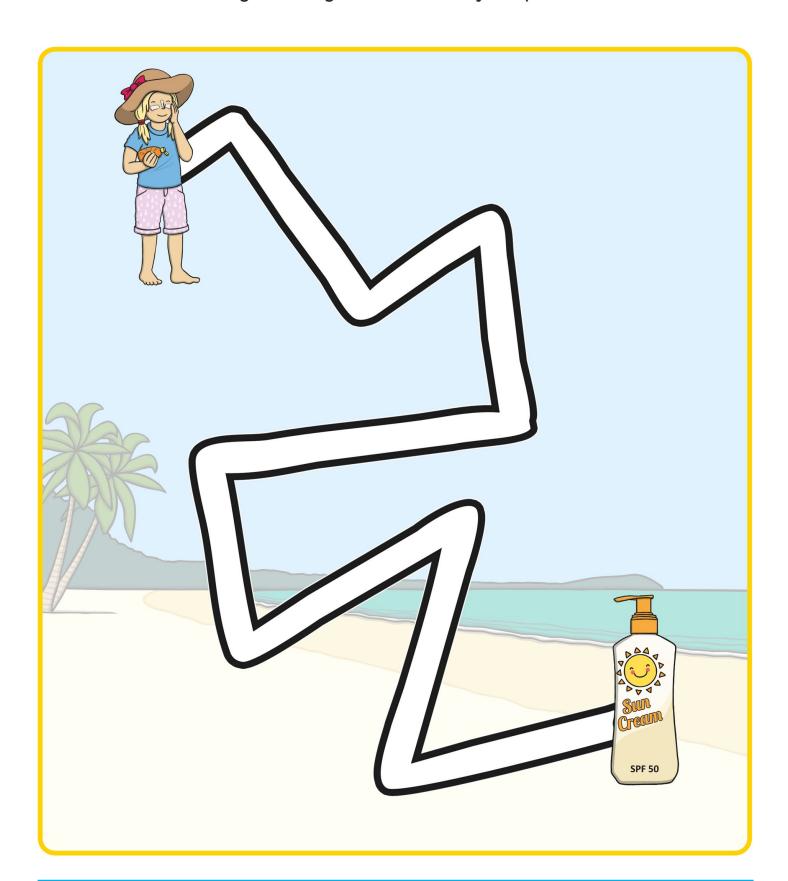

# Pencil Control

Trace the dotted lines as neatly as you can.

Use your pencil to draw a line to connect the girl and sun cream. Try and stay in the middle of the path.

Use your pencil to draw a line to connect the flip flops and boy. Try and stay in the middle of the path.