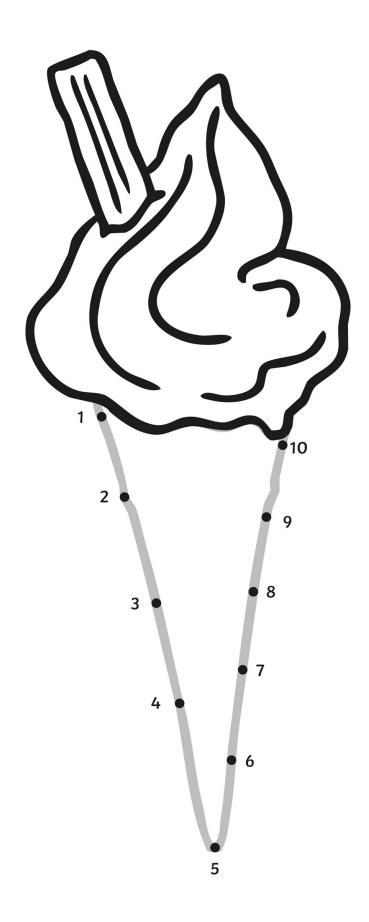

res and write the missing sounds to complete the words.





#### **Postcard Template**





#### What Can You See at the Beach?

Write some sentences about the picture.



| Example: The dog can run. |  |
|---------------------------|--|
|                           |  |
|                           |  |
|                           |  |
|                           |  |
|                           |  |
|                           |  |
|                           |  |
|                           |  |
|                           |  |
|                           |  |
|                           |  |
|                           |  |
|                           |  |
|                           |  |
|                           |  |
|                           |  |





#### **Summer Dot-to-Dot**







#### **Summer Dot-to-Dot**





### Seaside I Spy and Add to 10







#### Seaside I Spy and Add to 10

Count the number of each type of seaside item needed in the addition number sentences. Write the numbers in the boxes to create and then solve the addition number sentences.





#### **How Much Do the Ice Creams Cost?**

How much does each ice cream cost? Look at the coins and write the total amount in the circle.





#### Design a Sandcastle

Can you design a sandcastle? You could draw and colour pictures of shells, seaweed, pebbles and flags on your sandcastle.

















# Pencil Control

Trace the dotted lines as neatly as you can.







## visit twinkl.com twinkl

# Pencil Control

Trace the dotted lines as neatly as you can.





Use your pencil to draw a line to co