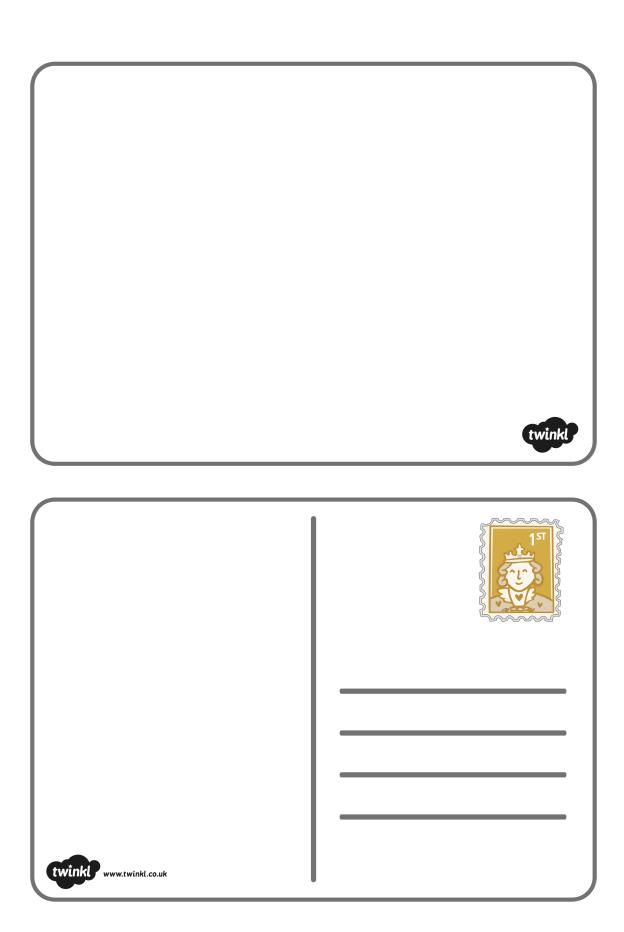

#### Activity Booklet

Name:



#### Seashell Tricky Word Colouring

Read the tricky words. Then, colour the shells using these clues.

he = red she = blue we = yellow me = green be = orange you = purple





#### Kites Tricky Word Colouring

Read the tricky words. Then, colour the kites using these clues.

all = red are = blue her = yellow was = green they = orange my = purple





#### Ice Cream Matching Rhyming Words

Look carefully at the pictures on the ice cream cones and read the words. Can you draw a line to a scoop of ice cream to create a rhyming pair?













#### Seaside Missing Sounds

Look at these seaside pictures and write the missing sounds to complete the words.





#### **Postcard Template**





#### What Can You See at the Beach?

Write some sentences about the picture.



| Example: The dog can run. |  |
|---------------------------|--|
|                           |  |
|                           |  |
|                           |  |
|                           |  |
|                           |  |
|                           |  |
|                           |  |
|                           |  |
|                           |  |
|                           |  |
|                           |  |
|                           |  |
|                           |  |
|                           |  |
|                           |  |
|                           |  |





#### **Summer Dot-to-Dot**







#### **Summer Dot-to-Dot**





### Seaside I Spy and Add to 10







#### Seaside