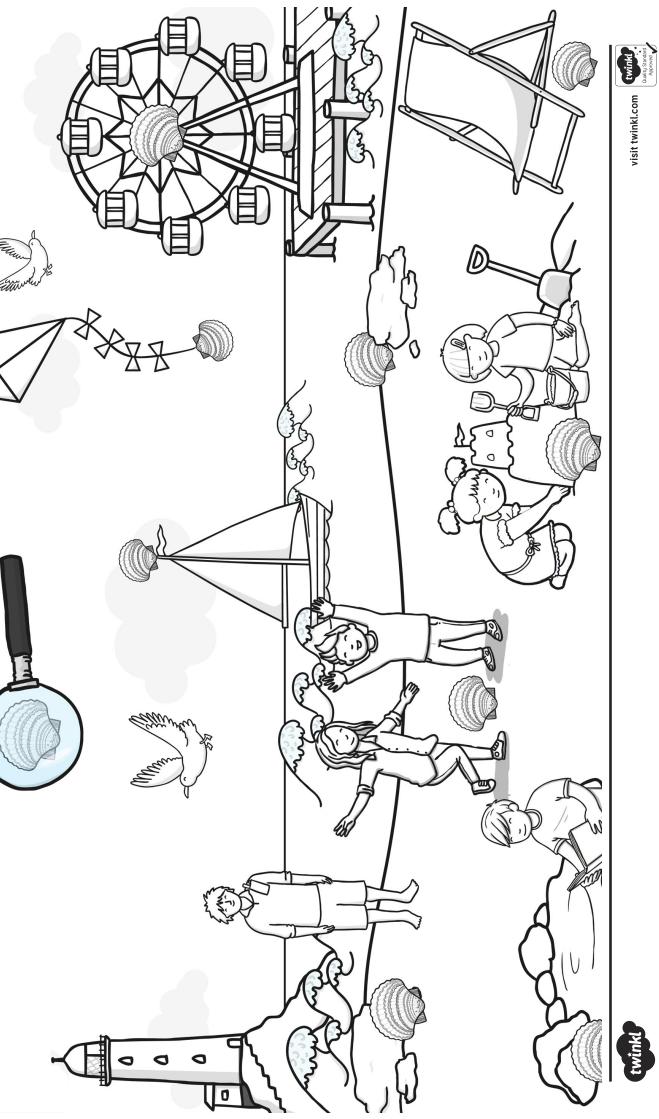

andcastle

Can you design a sandcastle? You could draw and colour pictures of shells, seaweed, pebbles and flags on your sandcastle.

















# Pencil Control

Trace the dotted lines as neatly as you can.







## visit twinkl.com twinkl

# Pencil Control

Trace the dotted lines as neatly as you can.





Use your pencil to draw a line to connect the girl and sun cream. Try and stay in the middle of the path.





Use your pencil to draw a line to connect the flip flops and boy. Try and stay in the middle of the path.





#### Summer Activity Booklet





































































There are 8 differences in the pictures below, can you find them all?









visit twinkl.com twinkl.

# Shell Hunt Colouring Sheet

Find all the hidden shells.