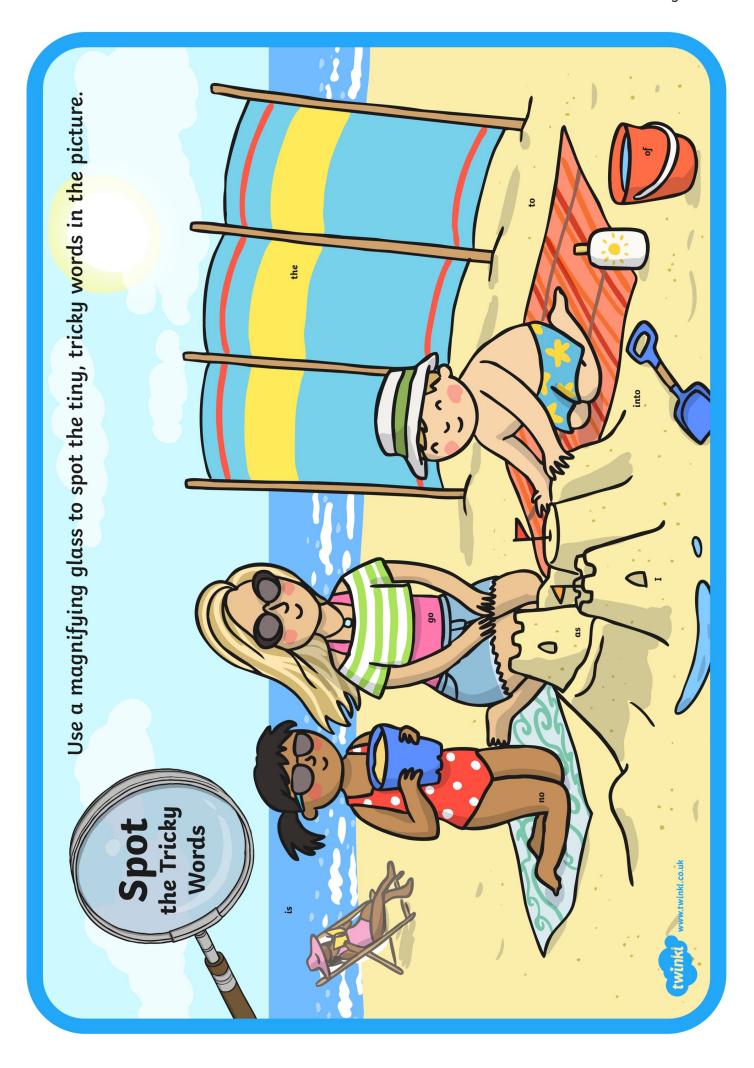

#### What Can You See at the Beach?

Write some sentences about the picture.

| Example: The dog can run. |  |
|---------------------------|--|
|                           |  |
|                           |  |
|                           |  |
|                           |  |
|                           |  |
|                           |  |
|                           |  |
|                           |  |
|                           |  |
|                           |  |
|                           |  |
|                           |  |
|                           |  |
|                           |  |
|                           |  |
|                           |  |