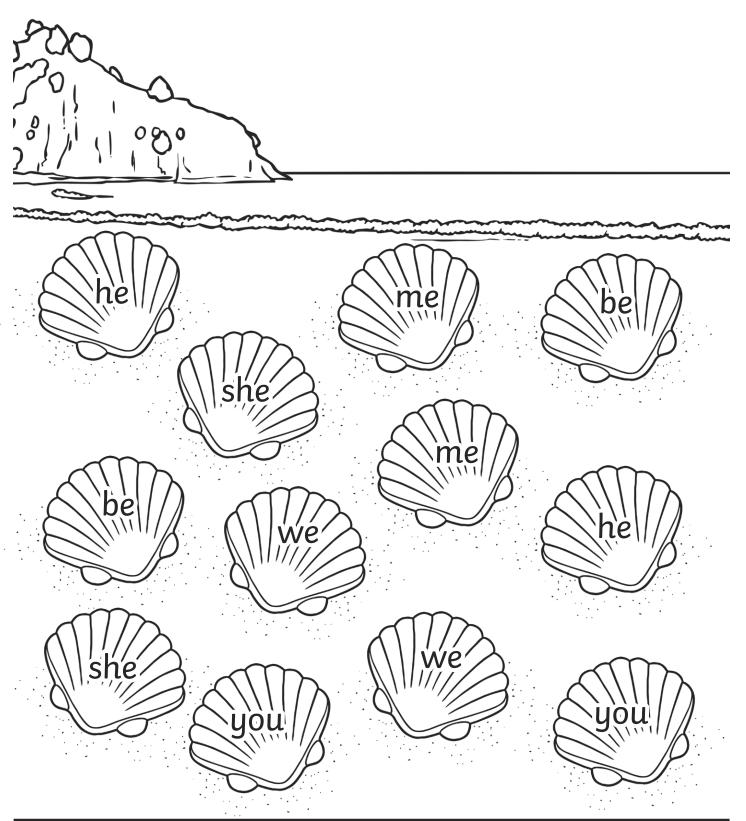

#### Seashell Tricky Word Colouring

Read the tricky words. Then, colour the shells using these clues.

he = red she = blue we = yellow me = green be = orange you = purple