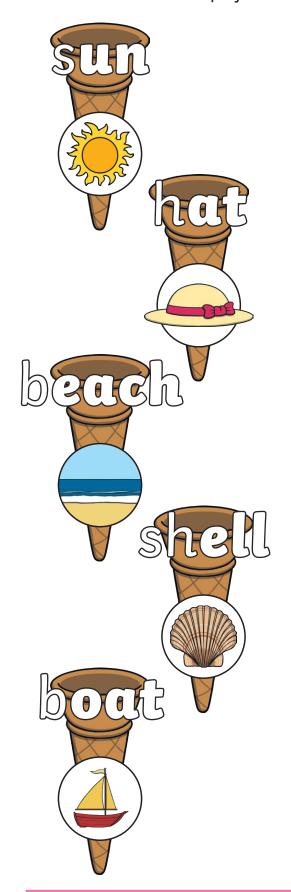

#### Ice Cream Matching Rhyming Words

Look carefully at the pictures on the ice cream cones and read the words. Can you draw a line to a scoop of ice cream to create a rhyming pair?