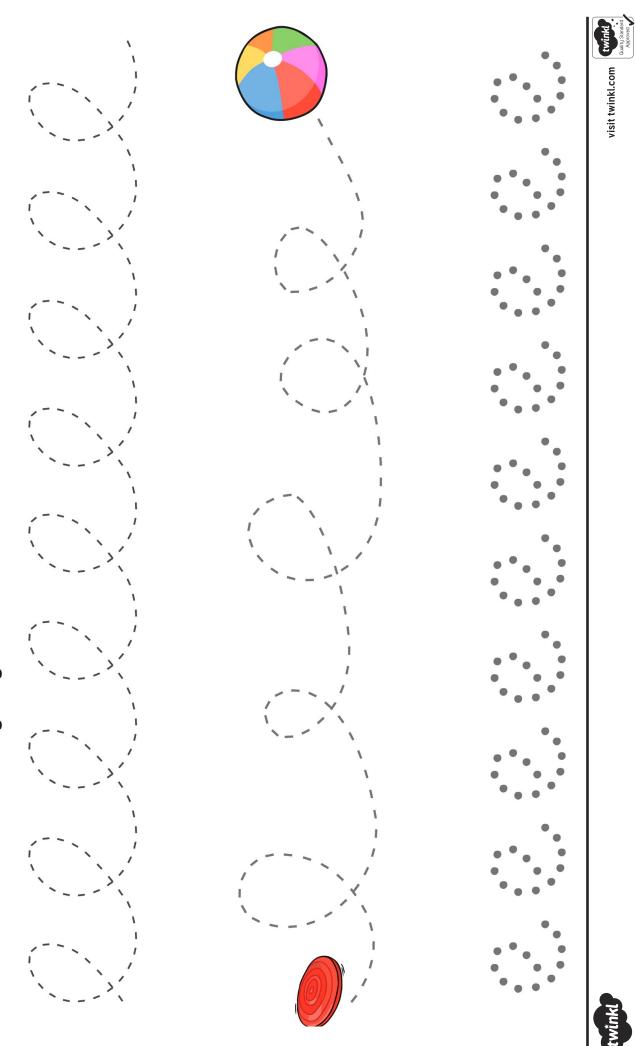

# Pencil Control

Trace the dotted lines as neatly as you can.

## visit twinkl.com twinkl