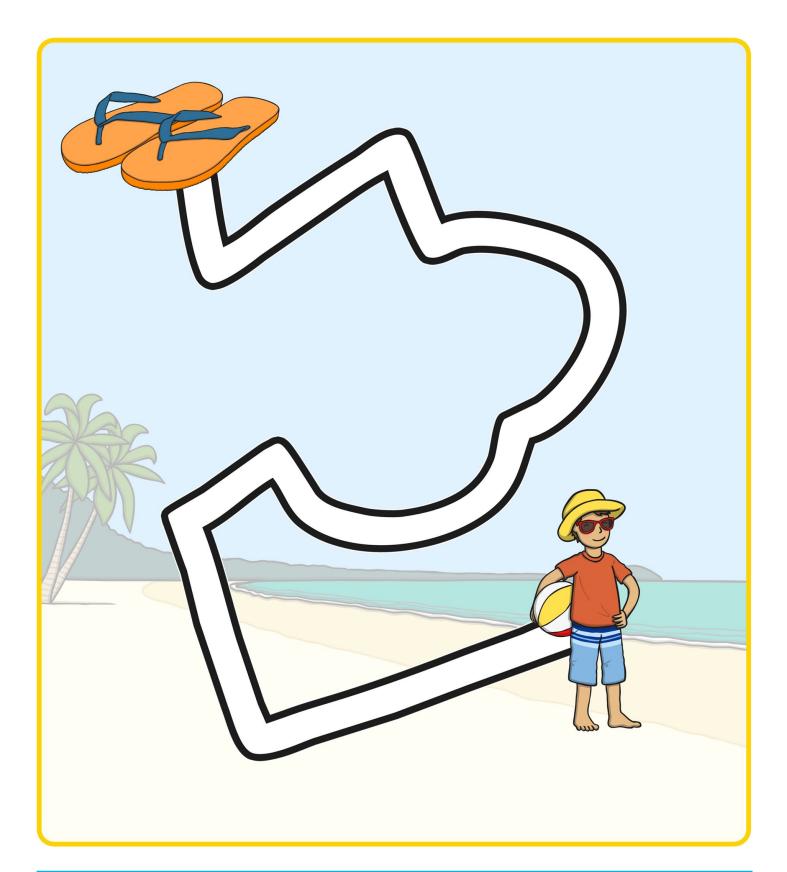

# Pencil Control

Trace the dotted lines as neatly as you can.

Use your pencil to draw a line to connect the girl and sun cream. Try and stay in the middle of the path.

Use your pencil to draw a line to connect the flip flops and boy. Try and stay in the middle of the path.