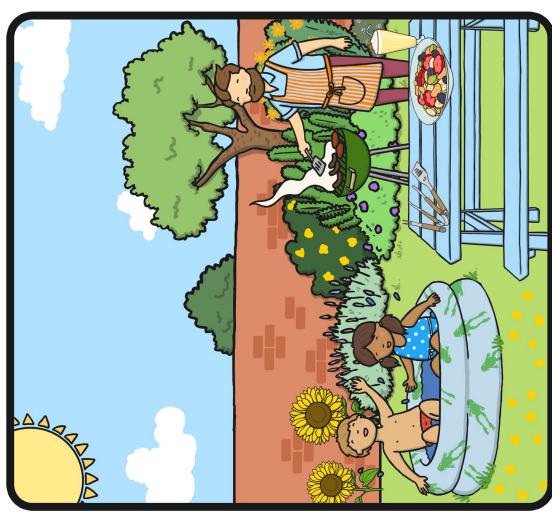

#### What Can You See at the Beach?

Write some sentences about the picture.

| Example: The dog can run. |  |
|---------------------------|--|
|                           |  |
|                           |  |
|                           |  |
|                           |  |
|                           |  |
|                           |  |
|                           |  |
|                           |  |
|                           |  |
|                           |  |
|                           |  |
|                           |  |
|                           |  |
|                           |  |
|                           |  |
|                           |  |