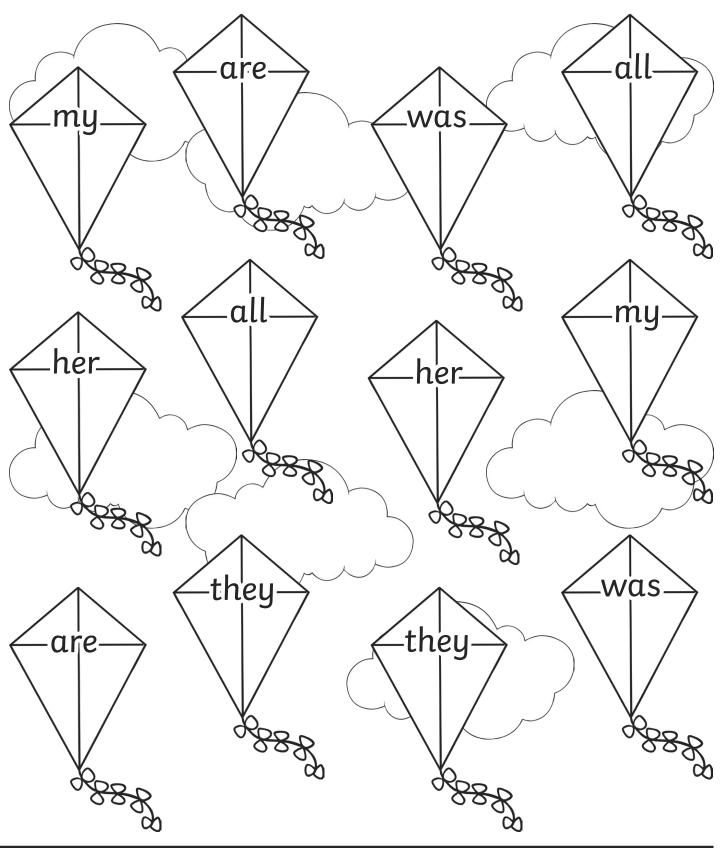

#### Kites Tricky Word Colouring

Read the tricky words. Then, colour the kites using these clues.

all = red are = blue her = yellow was = green they = orange my = purple