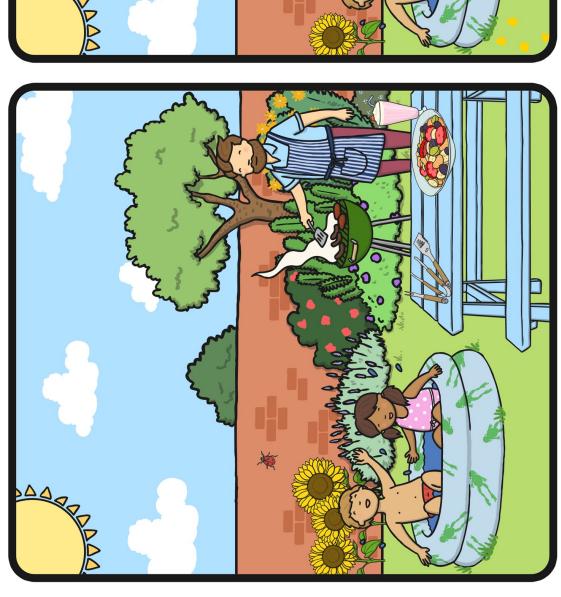

#### Summer Activity Booklet

There are 8 differences in the pictures below, can you find them all?

visit twinkl.com twinkl.