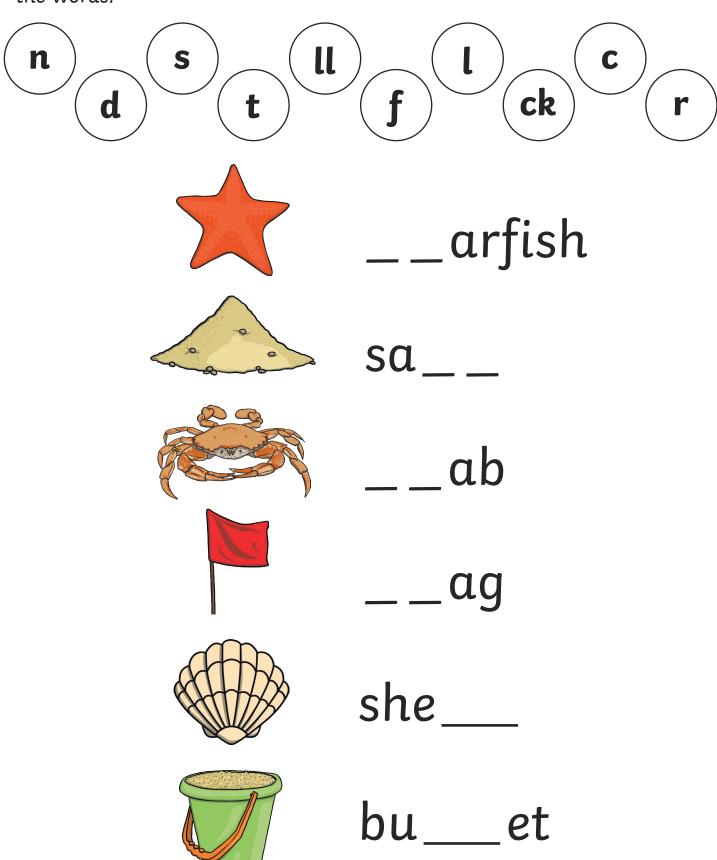

#### Seaside Missing Sounds

Look at these seaside pictures and write the missing sounds to complete the words.