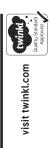

# Pencil Control

Trace the dotted lines as neatly as you can.

## visit twinkl.com twinkl