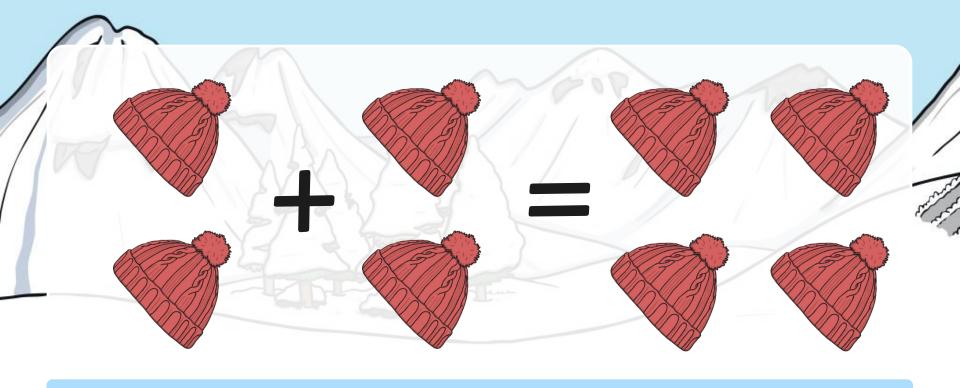

g the choice screen children choose a winter themed picture.
- When the child clicks the picture it links through to a calculation with an answer between 1 and 5.
- The action button control the speed of the presentation which gives plenty of time to work through each slide.
- There is a reveal button for each answer so this gives children as much time as they need to work out the answer and put their hands/ write on dry wipe boards.
- When you click the home button you will return to the choice slide and the pictures already chosen will fade away, minimising choice.
- Alternatively you can work through the slides one after the other by using the blue arrow at the bottom of each slide.















4 + 1 = 5







1 + 1 = 2















2 + 1 = 3















2 + 3 = 5