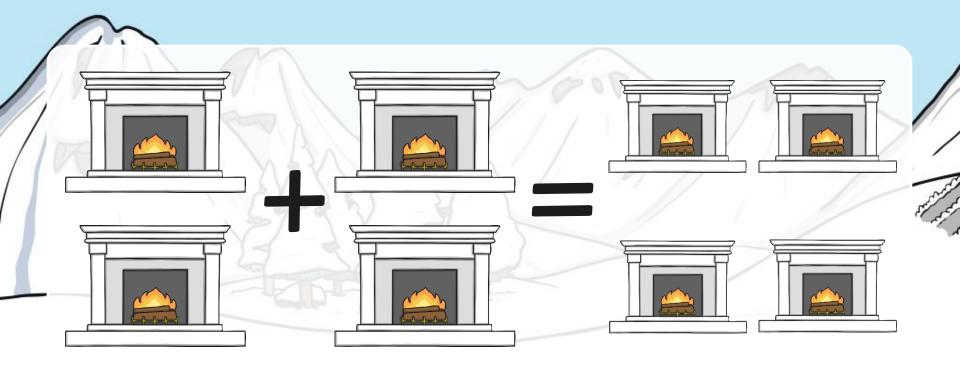

## **Notes for Teachers**

- Using the choice screen children choose a winter themed picture.
- When the child clicks the picture it links through to a calculation with an answer between 1 and 5.
- The action button control the speed of the presentation which gives plenty of time to work through each slide.
- There is a reveal button for each answer so this gives children as much time as they need to work out the answer and put their hands/ write on dry wipe boards.
- When you click the home button you will return to the choice slide and the pictures already chosen will fade away, minimising choice.
- Alternatively you can work through the slides one after the other by using the blue arrow at the bottom of each slide.















4 + 1 = 5







1 + 1 = 2















2 + 1 = 3















2 + 3 = 5