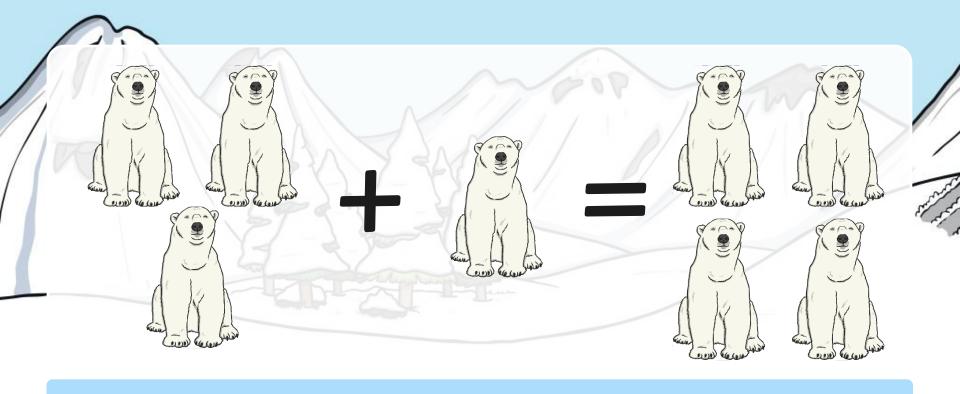

## **Notes for Teachers**

- Using the choice screen children choose a winter themed picture.
- When the child clicks the picture it links through to a calculation with an answer between 1 and 5.
- The action button control the speed of the presentation which gives plenty of time to work through each slide.
- There is a reveal button for each answer so this gives children as much time as they need to work out the answer and put their hands/ write on dry wipe boards.
- When you click the home button you will return to the choice slide and the pictures already chosen will fade away, minimising choice.
- Alternatively you can work through the slides one after the other by using the blue arrow at the bottom of each slide.















4 + 1 = 5







1 + 1 = 2















2 + 1 = 3















2 + 3 = 5