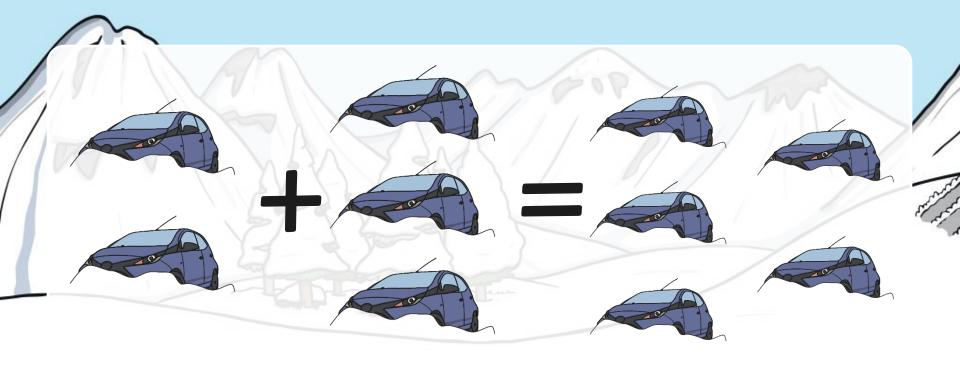

es for Teachers**

- Using the choice screen children choose a winter themed picture.
- When the child clicks the picture it links through to a calculation with an answer between 1 and 5.
- The action button control the speed of the presentation which gives plenty of time to work through each slide.
- There is a reveal button for each answer so this gives children as much time as they need to work out the answer and put their hands/ write on dry wipe boards.
- When you click the home button you will return to the choice slide and the pictures already chosen will fade away, minimising choice.
- Alternatively you can work through the slides one after the other by using the blue arrow at the bottom of each slide.















4 + 1 = 5







1 + 1 = 2















2 + 1 = 3















2 + 3 = 5