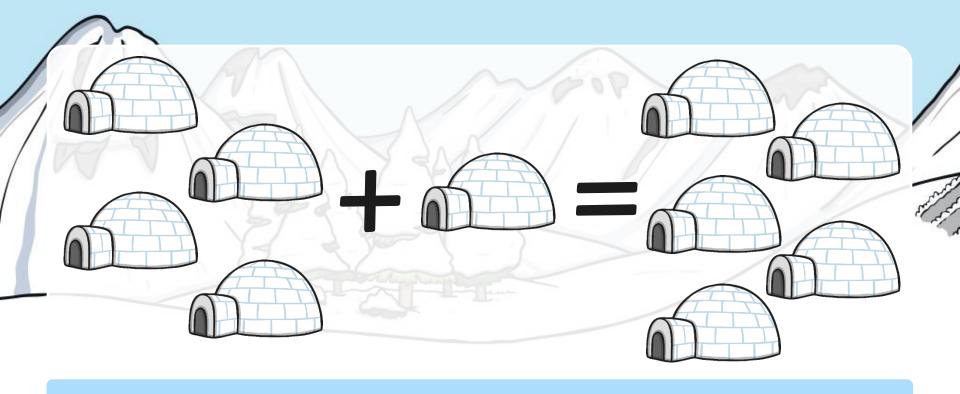

## **Notes for Teachers**

- Using the choice screen children choose a winter themed picture.
- When the child clicks the picture it links through to a calculation with an answer between 1 and 5.
- The action button control the speed of the presentation which gives plenty of time to work through each slide.
- There is a reveal button for each answer so this gives children as much time as they need to work out the answer and put their hands/ write on dry wipe boards.
- When you click the home button you will return to the choice slide and the pictures already chosen will fade away, minimising choice.
- Alternatively you can work through the slides one after the other by using the blue arrow at the bottom of each slide.















4 + 1 = 5







1 + 1 = 2















2 + 1 = 3















2 + 3 = 5