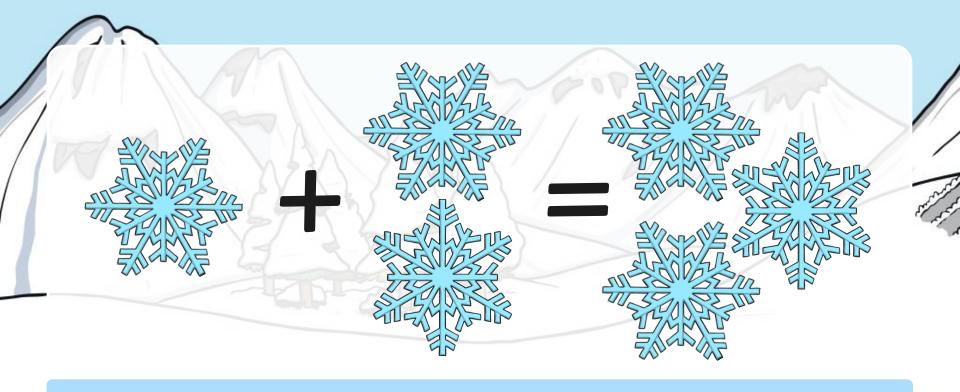

## **Notes for Teachers**

- Using the choice screen children choose a winter themed picture.
- When the child clicks the picture it links through to a calculation with an answer between 1 and 5.
- The action button control the speed of the presentation which gives plenty of time to work through each slide.
- There is a reveal button for each answer so this gives children as much time as they need to work out the answer and put their hands/ write on dry wipe boards.
- When you click the home button you will return to the choice slide and the pictures already chosen will fade away, minimising choice.
- Alternatively you can work through the slides one after the other by using the blue arrow at the bottom of each slide.















4 + 1 = 5







1 + 1 = 2















2 + 1 = 3















2 + 3 = 5