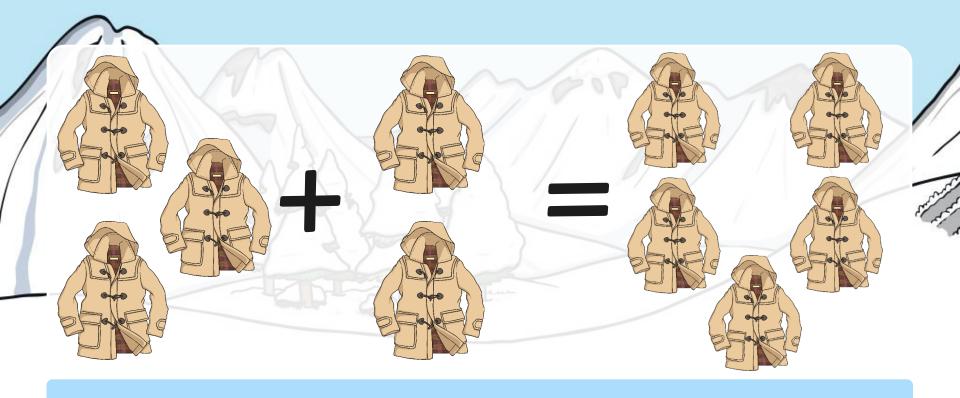

- Using the choice screen children choose a winter themed picture.
- When the child clicks the picture it links through to a calculation with an answer between 1 and 5.
- The action button control the speed of the presentation which gives plenty of time to work through each slide.
- There is a reveal button for each answer so this gives children as much time as they need to work out the answer and put their hands/ write on dry wipe boards.
- When you click the home button you will return to the choice slide and the pictures already chosen will fade away, minimising choice.
- Alternatively you can work through the slides one after the other by using the blue arrow at the bottom of each slide.















4 + 1 = 5







1 + 1 = 2















2 + 1 = 3















2 + 3 = 5