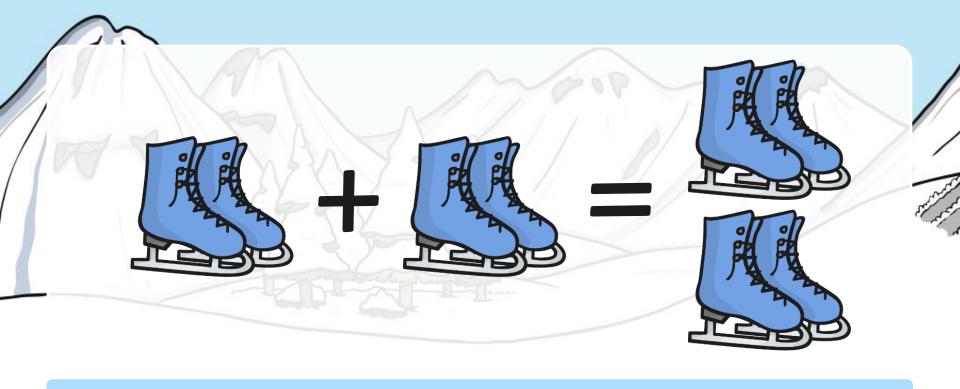

## **Notes for Teachers**

- Using the choice screen children choose a winter themed picture.
- When the child clicks the picture it links through to a calculation with an answer between 1 and 5.
- The action button control the speed of the presentation which gives plenty of time to work through each slide.
- There is a reveal button for each answer so this gives children as much time as they need to work out the answer and put their hands/ write on dry wipe boards.
- When you click the home button you will return to the choice slide and the pictures already chosen will fade away, minimising choice.
- Alternatively you can work through the slides one after the other by using the blue arrow at the bottom of each slide.















4 + 1 = 5







1 + 1 = 2















2 + 1 = 3















2 + 3 = 5