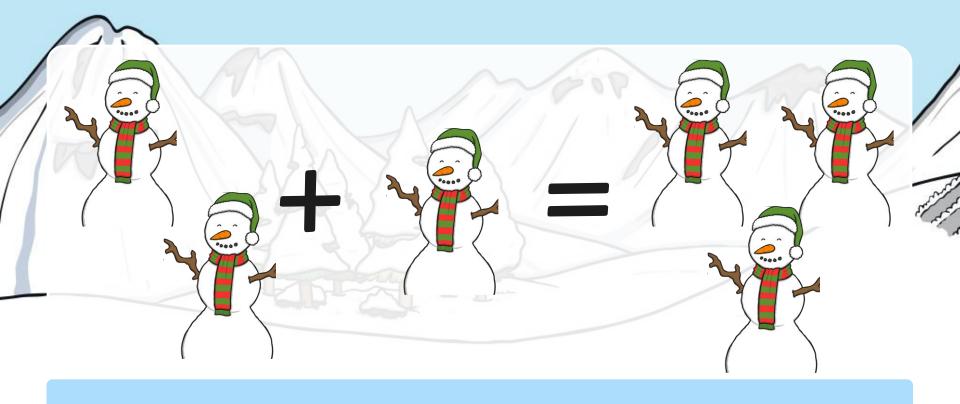

## **Notes for Teachers**

- Using the choice screen children choose a winter themed picture.
- When the child clicks the picture it links through to a calculation with an answer between 1 and 5.
- The action button control the speed of the presentation which gives plenty of time to work through each slide.
- There is a reveal button for each answer so this gives children as much time as they need to work out the answer and put their hands/ write on dry wipe boards.
- When you click the home button you will return to the choice slide and the pictures already chosen will fade away, minimising choice.
- Alternatively you can work through the slides one after the other by using the blue arrow at the bottom of each slide.















4 + 1 = 5







1 + 1 = 2















2 + 1 = 3















2 + 3 = 5