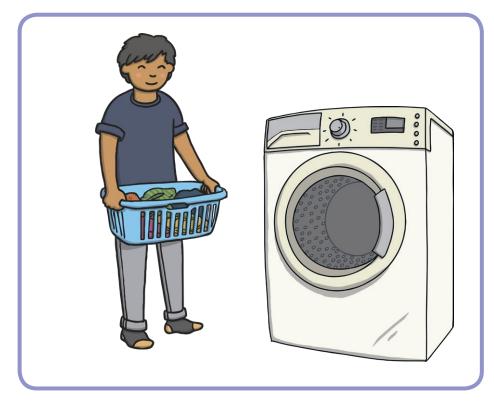

## How to Set up the Challenge

• Find ten items of clothing and place these next to an empty washing machine.

## **How to Get Your Child Thinking**

- How many clothes are already in the washing machine? Can we add more and count on?
- How many clothes are in the washing machine now?
- Can you put that number in your head and count on?

- Place some clothes in the washing machine, counting them as you put them in.
- · Now shut the door. How many are inside?
- Keep that number in your head and add some more clothes.
   Can you count on?
- How many clothes are in the washing machine now?