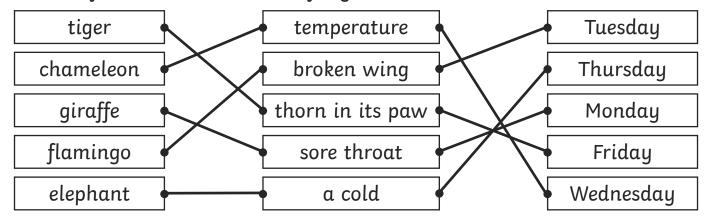

4. Draw a line to match the animal to its problem and the day it visited the vet. The first one has been done for you.

5. After the vet has been poorly, which day of the week do you think he returns to work on? Why?