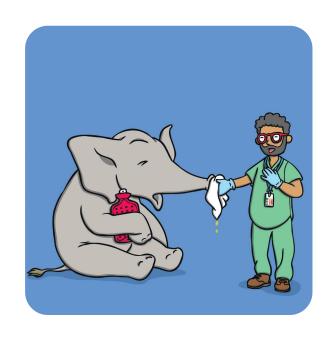

Thanks to the vet, the patient soon began to feel much better.

On Thursday, Eric the elephant visited the vet. He had a cold. The vet gave Eric a big hankie and a hot-water bottle.

Thanks to the vet, the patient soon began to feel much better.