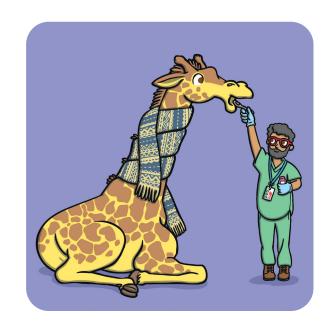

## The Zoo Vet

On Monday, George the giraffe visited the vet. He had a sore throat. The vet gave George some medicine and a scarf to wrap around his neck.

Thanks to the vet, the patient soon began to feel much better.