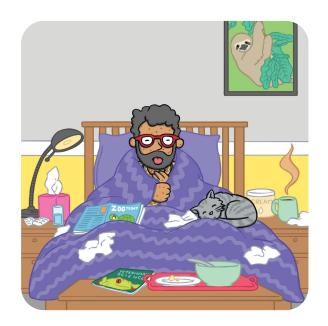

Oh no! On Saturday, it was the vet who was feeling poorly!

On Sunday, he put some cream on his spots and got plenty of rest...

...and soon began to feel much better!