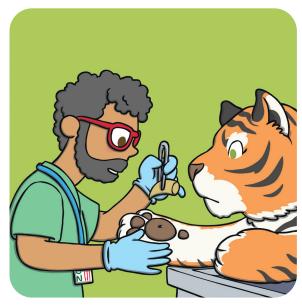

On Friday, Tori the tiger visited the vet. She had a thorn stuck in her paw. The vet pulled the thorn out of Tori's paw and wrapped it in a bandage.

Thanks to the vet, the patient soon began to feel much better.