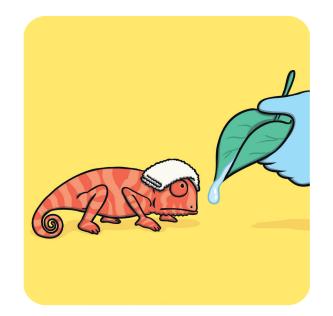

On Tuesday, Fatima the flamingo visited the vet. She had a broken wing. The vet bandaged Fatima's wing and put it into a sling.

Thanks to the vet, the patient soon began to feel much better.

On Wednesday, Cam the chameleon visited the vet. He had a temperature. The vet put a cool flannel on Cam's head and gave him plenty of water to drink.