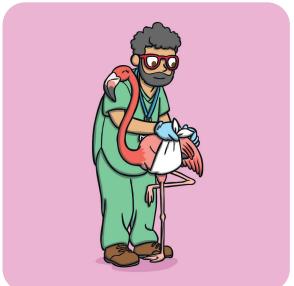

On Tuesday, Fatima the flamingo visited the vet. She had a broken wing. The vet bandaged Fatima's wing and put it into a sling.

Thanks to the vet, the patient soon began to feel much better.

On Wednesday, Cam the chameleon visited the vet. He had a temperature. The vet put a cool flannel on Cam's head and gave him plenty of water to drink.