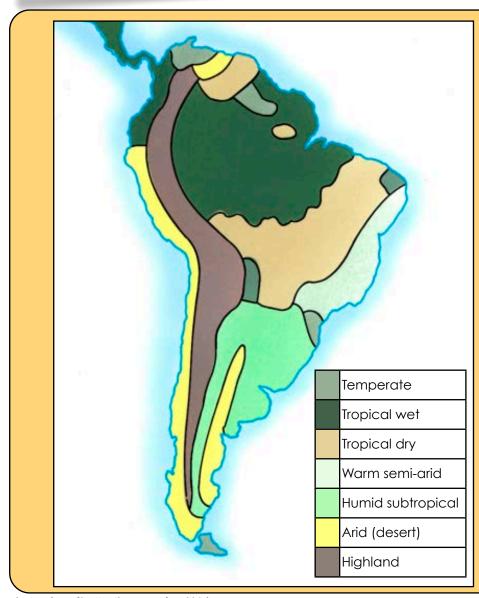

| South America                                                                      |                                                                 | Worksheet 2A                                         |  |
|------------------------------------------------------------------------------------|-----------------------------------------------------------------|------------------------------------------------------|--|
| Name:                                                                              | Date:                                                           |                                                      |  |
| Have a careful look at the South America Climate Map, then answer these questions. |                                                                 |                                                      |  |
| 1. Part of Brazil has a tropical wet climate.                                      | 2. Chile has a mostly arid climate.                             | 3. Peru has a tropical wet climate.                  |  |
| True False                                                                         | True False                                                      | True False                                           |  |
| 4. Uruguay has a humid subtropical climate.                                        | 5. The highland climate of South America runs along east coast. | 6. Suriname has an arid climate.                     |  |
| True False                                                                         | True False                                                      | True False                                           |  |
| 7.Bolivia has a mostly highland climate.                                           | 8. Colombia has both a desert and temperate climate.            | 9. Part of Brazil has a warm semi-arid climate.      |  |
| True False                                                                         | True False                                                      | True False                                           |  |
| 10. How would you describe the climate of Venezuela?                               | 11. How would you describe the climate of Colombia?             | 12. How would you describe the climate of Argentina? |  |

## South America Climate Map

South America Climate Zone Map

Copyright @ PlanBee Resources Ltd 2014

South America World Map

Copyright @ PlanBee Resources Ltd 2014 www.planbee.com