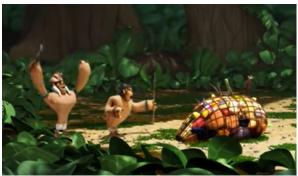

Stay away from me. Do not eat me. I will EAT you!

We will get the most respect.

**Challenge:** Write your own dialogue to match this picture.

**Gold:** Chose one of the pictures and write a paragraph about what is happening. Checklist

- \* Description
- \* Action
- \* Dialogue

**Gold:** Chose one of the pictures and write a paragraph about what is happening. Checklist

- \* Description
- \* Action
- \* Dialogue