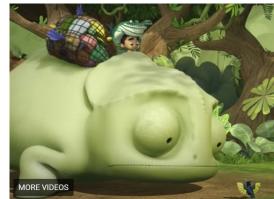

Stay away from me. Do not eat me. I will EAT you!

We will get the most respect.

**Challenge:** Write your own dialogue to match this picture.

**Gold:** Chose one of the pictures and write a paragraph about what is happening. Checklist