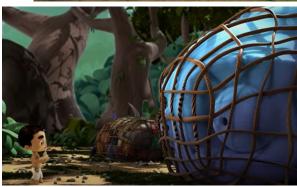

Stay away from me. Do not eat me. I will EAT you!

We will get the most respect.

**Challenge:** Write your own dialogue to match this picture.

**Gold:** Chose one of the pictures and write a paragraph about what is happening. Checklist

- \* Description
- \* Action
- \* Dialogue

**Gold:** Chose one of the pictures and write a paragraph about what is happening. Checklist

- \* Description
- \* Action
- \* Dialogue