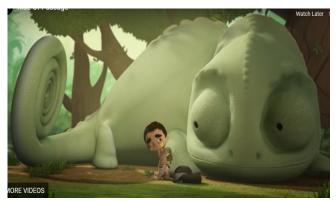

Stay away from me. Do not eat me. I will EAT you!

We will get the most respect.

**Challenge:** Write your own dialogue to match this picture.

**Gold:** Chose one of the pictures and write a paragraph about what is happening. Checklist

- \* Description
- \* Action
- \* Dialogue

**Gold:** Chose one of the pictures and write a paragraph about what is happening. Checklist

- \* Description
- \* Action
- \* Dialogue