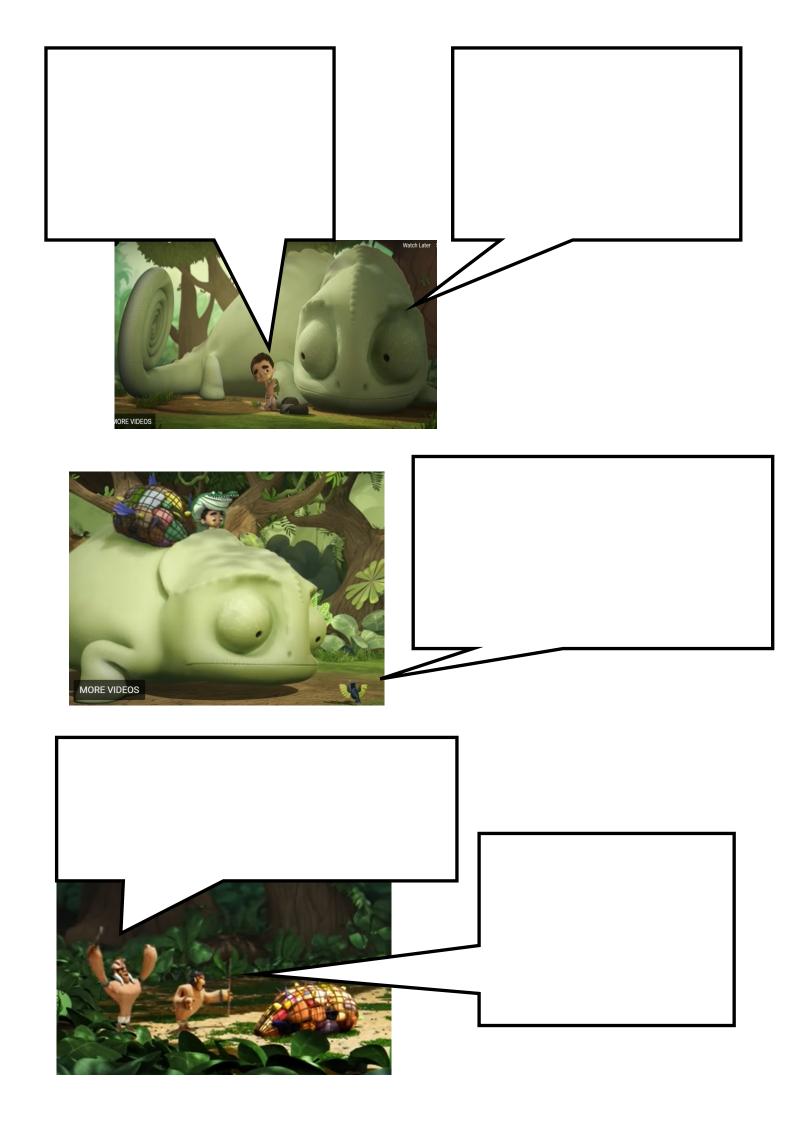

Stay away from me. Do not eat me. I will EAT you!

We will get the most respect.

**Challenge:** Write your own dialogue to match this picture.

**Gold:** Chose one of the pictures and write a paragraph about what is happening. Checklist