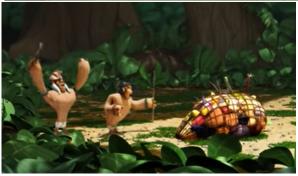

Stay away from me. Do not eat me. I will EAT you!

We will get the most respect.

**Challenge:** Write your own dialogue to match this picture.

**Gold:** Chose one of the pictures and write a paragraph about what is happening. Checklist