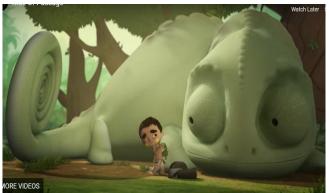

Stay away from me. Do not eat me. I will EAT you!

We will get the most respect.

**Challenge:** Write your own dialogue to match this picture.

**Gold:** Chose one of the pictures and write a paragraph about what is happening. Checklist