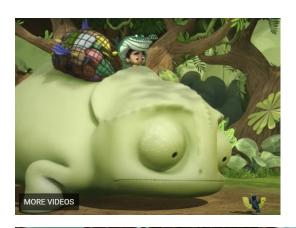

Stay away from me. Do not eat me. I will EAT you!

We will get the most respect.

**Challenge:** Write your own dialogue to match this picture.

**Gold:** Chose one of the pictures and write a paragraph about what is happening. Checklist

- \* Description
- \* Action
- \* Dialogue

**Gold:** Chose one of the pictures and write a paragraph about what is happening. Checklist

- \* Description
- \* Action
- \* Dialogue