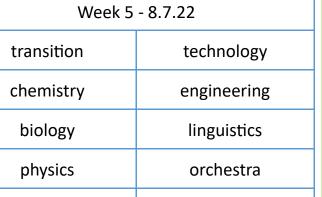

## Spellings of the Week

| Week 5 - 8.7.22    |             |
|--------------------|-------------|
| transition         | technology  |
| chemistry          | engineering |
| biology            | linguistics |
| physics            | orchestra   |
| physical education | resilience  |

| Week 5 - 8.7.22    |             |
|--------------------|-------------|
| transition         | technology  |
| chemistry          | engineering |
| biology            | linguistics |
| physics            | orchestra   |
| physical education | resilience  |

| Week 5 - 8.7.22    |             |  |
|--------------------|-------------|--|
| transition         | technology  |  |
| chemistry          | engineering |  |
| biology            | linguistics |  |
| physics            | orchestra   |  |
| physical education | resilience  |  |