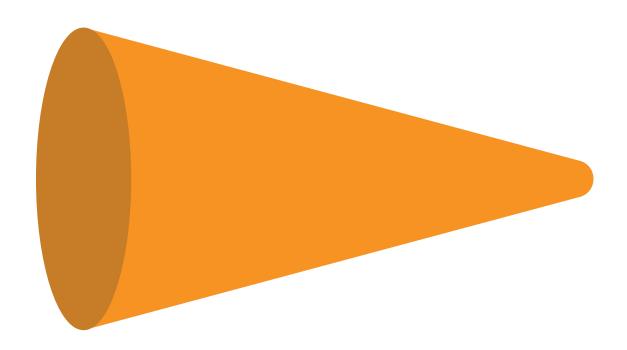

## ORANGE WINDSOCK SHOWS THE DIRECTION AND STRENGTH OF THE WIND

Beware of winds blowing out to sea

#### **ORANGE WINDSOCK**

### SHOWS THE DIRECTION AND STRENGTH OF THE WIND

Beware of winds blowing out to sea