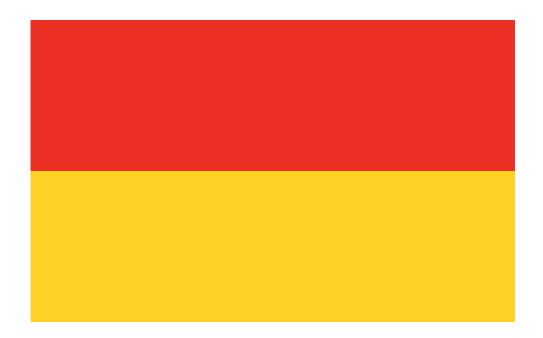

### RED AND YELLOW LIFEGUARDS ON DUTY

Between the flags is the safest place to swim

## RED AND YELLOW LIFEGUARDS ON DUTY

Between the flags is the safest place to swim